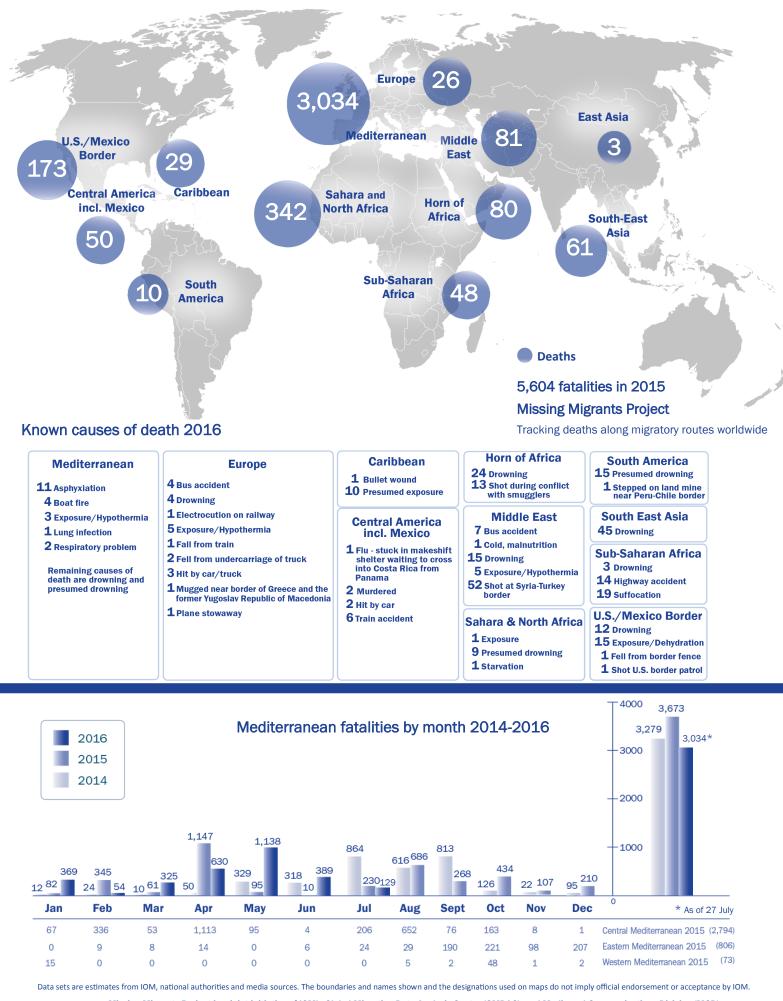

## **Missing Migrants Project** Global overview: 3,937 migrant deaths in 2016

Missing Migrants Project is a joint initiative of IOM's <u>Global Migration Data Analysis Centre (GMDAC)</u> and Media and Communications Division (MCD) Back issues of the Mediterranean Update are available: <u>https://goo.gl/SXcyJt</u>