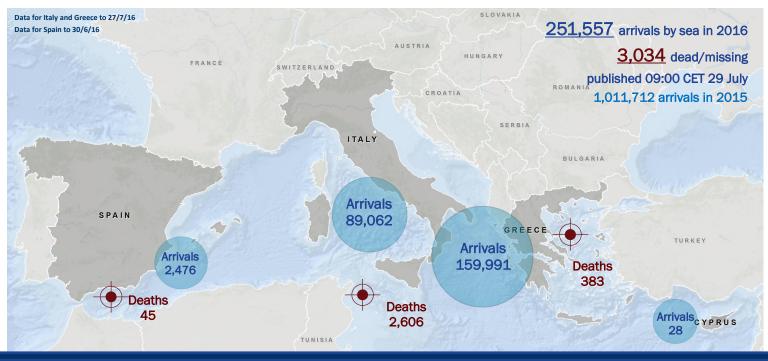

## Migration Flows Europe: Arrivals and Fatalities

Main nationalities to Greece

Arrival points through Europe (20 to 27 July 2016)