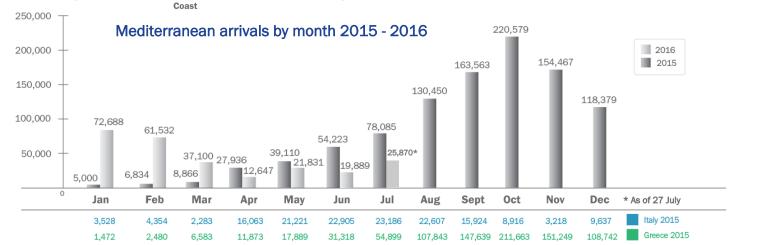

## Migration Flows Europe: Arrivals and Fatalities

Main nationalities to Greece

Arrival points through Europe (20 to 27 July 2016)