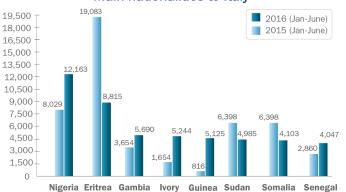

## Migration Flows Europe: Arrivals and Fatalities

Main nationalities to Greece

Arrival points through Europe (20 to 27 July 2016)