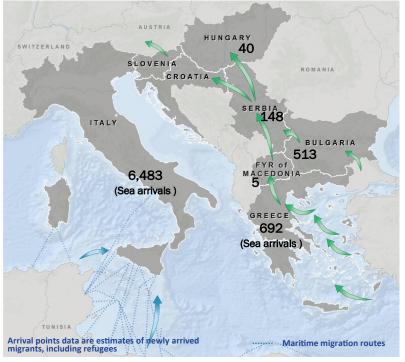

## Migration Flows Europe: Arrivals and Fatalities

Main nationalities to Greece

Arrival points through Europe (20 to 27 July 2016)