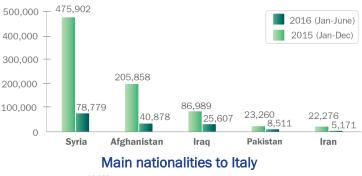

## Migration Flows Europe: Arrivals and Fatalities

Main nationalities to Greece

Arrival points through Europe (20 to 27 July 2016)